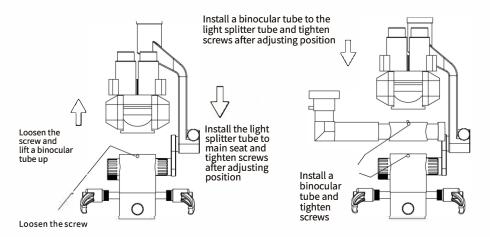

# alandental. Comera installation instructions

# Install the light spltter tube



### Install a canera



Install a camera to the light splitter tube (Aim at snap points when the camera install to a snap joint and then rotate a camera untill hear a sound of "ka" a camera installation is ok

### Install a shutter sensor



Connect a sensor to a camera, rotate clockwise a sensor nut to fix a sensor on a camera





Pressing a sensor switch 2seconds and then sensor light will light once every 2seconds, it represents a sensor working; Pressing a sensor switch 2 seconds again and then a sensor light flash 4 times, it represents a sensor off.

## Cable of camera



**Note:** Please refer to the corresponding instruction manual for the adjustment and use of the camera.