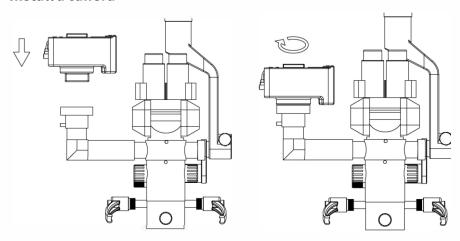

### Install a canera

Install a camera to the light splitter tube (Aim at snap points when the camera install to a snap joint and then rotate a camera untill hear a sound of "ka" a camera installation is ok