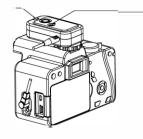

### Install a canera

Install a camera to the light splitter tube (Aim at snap points when the camera install to a snap joint and then rotate a camera untill hear a sound of "ka" a camera installation is ok

### Install a shutter sensor

Connect a sensor to a camera, rotate clockwise a sensor nut to fix a sensor on a camera

Pressing a sensor switch 2seconds and then sensor light will light once every 2seconds, it represents a sensor working; Pressing a sensor switch 2 seconds again and then a sensor light flash 4 times, it represents a sensor off.