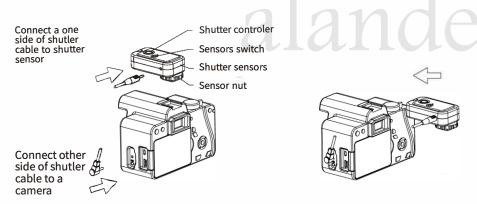

### Install a shutter sensor

Connect a sensor to a camera, rotate clockwise a sensor nut to fix a sensor on a camera

Pressing a sensor switch 2seconds and then sensor light will light once every 2seconds, it represents a sensor working; Pressing a sensor switch 2 seconds again and then a sensor light flash 4 times, it represents a sensor off.